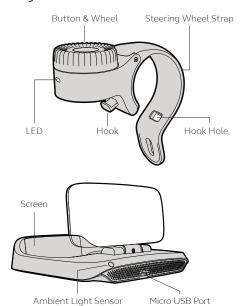

# Getting to Know Your Navdy

### You'll learn how to:

- Place the mount on your dashboard
- Find the best position for the lens
- Install the Dial on your steering wheel
- Connect the power cable