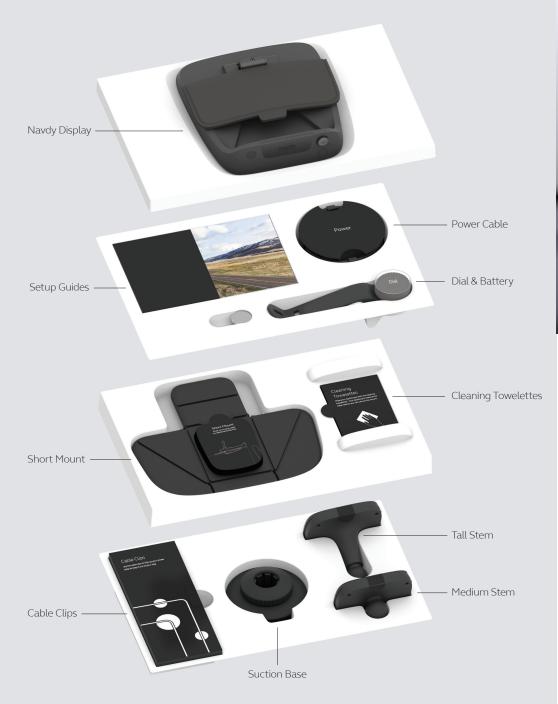

## Inside the Box

# Understanding Mounts

The mount holds Navdy in the best position to safely show you information while you're driving. There are three mount sizes in the Navdy box. Most people can successfully install Navdy with the short mount, so try it first.