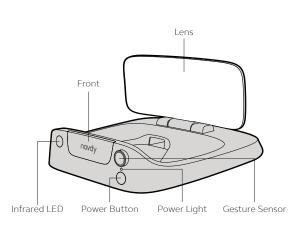

# Navdy Overview



# Getting to Know Your Navdy





# Best Lens Position

# What's Next



### Download the App

Download the Navdy app for your phone. Personalize it with your details to get the most out of features like navigation, call control, and messaging.



### Install Navdy Step-By-Step

Watch the setup video in the Navdy app or at navdy.com/support.
Follow along using the Short Mount Setup guide.



### You'll learn how to:

- Place the mount on your dashboard
- Find the best position for the lens
- Install the Dial on your steering wheel
- Connect the power cable



### Enjoy Driving Again

Make sure that Navdy is in the best position to safely show you information while you're driving.

For questions or help, visit navdy.com/support.

# Understanding Mounts

The mount holds Navdy in the best position to safely show you infor