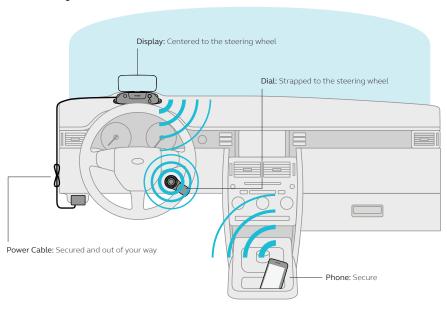

# Getting to Know Your Navdy

### You'll learn how to:

- Place the mount on your dashboard
- Find the best position for the lens
- Install the Dial on your steering wheel
- Connect the power cable