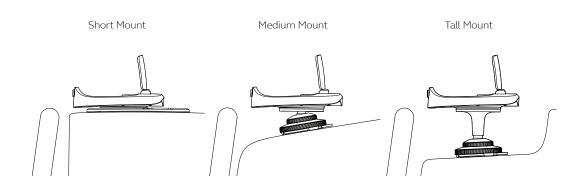

# Understanding Mounts

The mount holds Navdy in the best position to safely show you information while you're driving. There are three mount sizes in the Navdy box. Most people can successfully install Navdy with the short mount, so try it first.